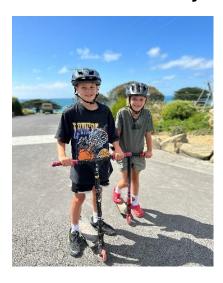

The pool water is warm like a bath, but it might be cold when I get out of the water.

If my grown up packs my bike or scooter and I am wearing my helmet I can ride in the Holiday Park while the sun is up.

The Holiday Park staff will remind me if I forget to wear my helmet.

I have to be very careful to watch out for people driving cars on the roads when I am walking or riding.

I can remember to stay in the Holiday Park and not go out past the front sign without my grown up.