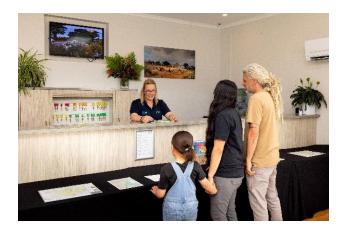

I am going to stay at BIG4 Apollo Bay.

When we get to the Holiday Park my grown up will go into reception to check-in.

I can ask for some maps and brochures.

These will tell us about things we can do while we are staying.

The Holiday Park staff will wear a uniform with a BIG4 logo. The staff at the Holiday Park are friendly.

Sometimes they might talk to me to say hello, or to tell me about the rules of the Holiday Park so that I can have a safe stay.

I can ask them questions about the Holiday Park, or about Apollo Bay.

I can ask them for help during my stay.

If the staff have difficulty communicating with me, my grown up can give them some tips when we check-in.