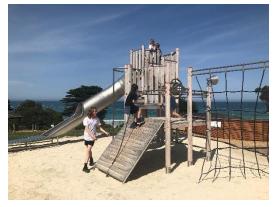

There are lots of fun things to do in the Holiday Park.

I can play during the day until my grown up says it is bedtime.

If my grown up packs my bathers I can swim in the pool until the sun starts to set. My grown up can read me the Pool Rules and watch me while I am swimming so that I stay safe.

The pool water is warm like a bath, but it might be cold when I get out of the water.

If my grown up packs my bike or scooter and I am wearing my helmet I can ride in the Holiday Park while the sun is up.

The Holiday Park staff will remind me if I forget to wear my helmet.

I have to be very careful to watch out for people driving cars on the roads when I am walking or riding.

I can remember to stay in the Holiday Park and not go out past the front sign without my grown up.