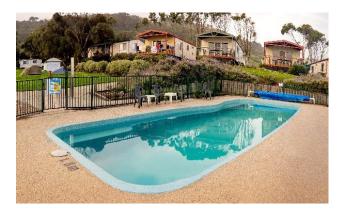

There are lots of fun things to do in the Holiday Park.

I can play during the day until my grown up says it is bedtime.

If my grown up packs my bathers I can swim in the pool until the sun starts to set. My grown up can read me the Pool Rules and watch me while I am swimming so that I stay safe.

The pool water is warm like a bath, but it might be cold when I get out of the water.

If my grown up packs my bike or scooter and I am wearing my helmet I can ride in the Holiday Park while the sun is up.