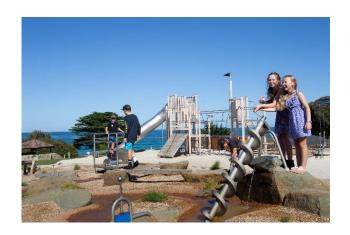

There are lots of fun things to do in the Holiday Park.

I can play during the day until my grown up says it is bedtime.

If my grown up packs my bathers I can swim in the pool until the sun starts to set. My grown up can read me the Pool Rules and watch me while I am swimming so that I stay safe.

The pool water is warm like a bath, but it might be cold when I get out of the water.

If my grown up packs my bike or scooter and I am wearing my helmet I can ride in the Holiday Park while the sun is up.

The Holiday Park staff will remind me if I forget to wear my helmet.

I have to be very careful to watch out for people driving cars on the roads when I am walking or riding.

I can remember to stay in the Holiday Park and not go out past the front sign without my grown up.